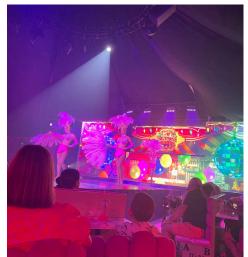

CIRCUS FUN!

SONIC THE HEDGEHOG

On Saturday, we enjoyed the delightful Pink Flamingo Circus Fun House. We were welcomed as we walked down the pink carpet. For some, it was a return visit, while for others, it was a completely new adventure. Everyone agreed that the show was both fun and thrilling.