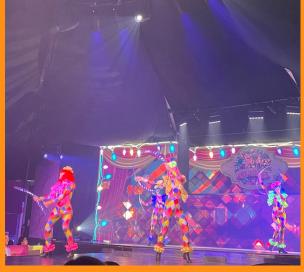

CIRCUS FUN!

SONIC THE HEDGEHOG

On Saturday, we enjoyed the delightful Pink Flamingo Circus Fun House. We were welcomed as we walked down the pink carpet. For some, it was a return visit, while for others, it was a completely new adventure. Everyone agreed that the show was both fun and thrilling.