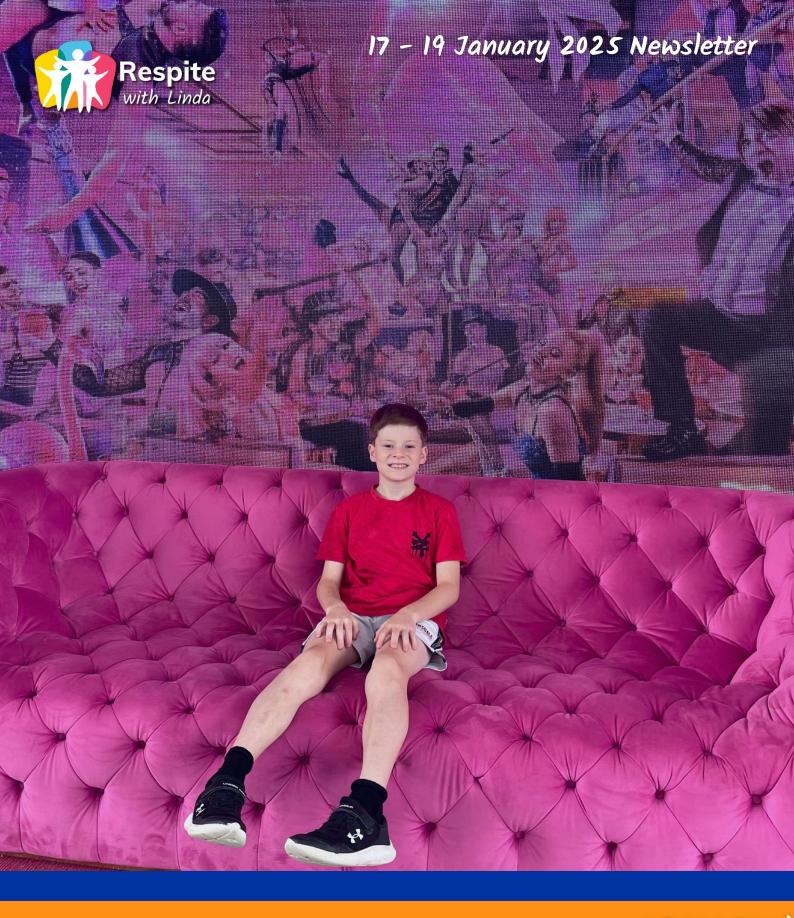

CIRCUS FUN!

SONIC THE HEDGEHOG

On Saturday, we enjoyed the delightful Pink Flamingo Circus Fun House. We were welcomed as we walked down the pink carpet. For some, it was a return visit, while for others, it was a completely new adventure. Everyone agreed that the show was both fun and thrilling.