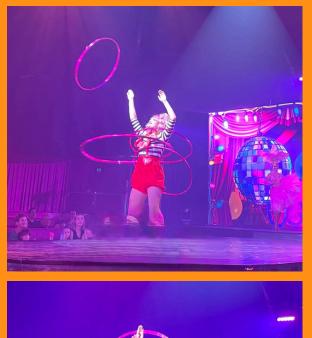

CIRCUS FUN!

SONIC THE HEDGEHOG

On Saturday, we enjoyed the delightful Pink Flamingo Circus Fun House. We were welcomed as we walked down the pink carpet. For some, it was a return visit, while for others, it was a completely new adventure. Everyone agreed that the show was both fun and thrilling.