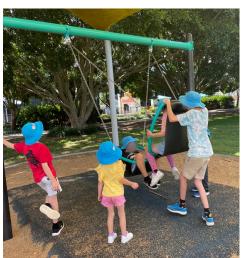

Following the circus, we had a picnic lunch and played at the nearby Northshore Riverside Park Playground.

Want to secure another spot soon?

BOOK NOW >