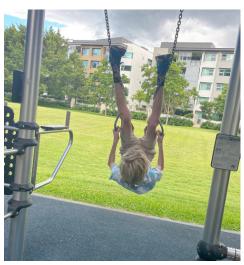

Following the circus, we had a picnic lunch and played at the nearby Northshore Riverside Park Playground.

Want to secure another spot soon?

BOOK NOW >