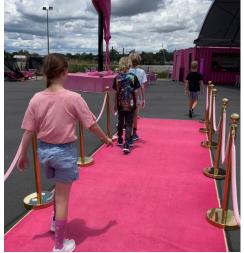

CIRCUS FUN!

SONIC THE HEDGEHOG

On Saturday, we enjoyed the delightful Pink Flamingo Circus Fun House. We were welcomed as we walked down the pink carpet. For some, it was a return visit, while for others, it was a completely new adventure. Everyone agreed that the show was both fun and thrilling.