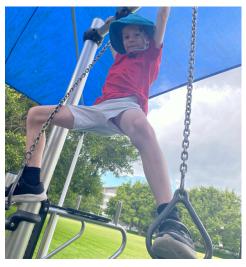

Following the circus, we had a picnic lunch and played at the nearby Northshore Riverside Park Playground.

Want to secure another spot soon?

BOOK NOW >