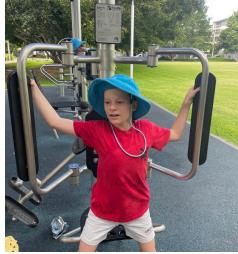

Following the circus, we had a picnic lunch and played at the nearby Northshore Riverside Park Playground.

Want to secure another spot soon?

BOOK NOW >