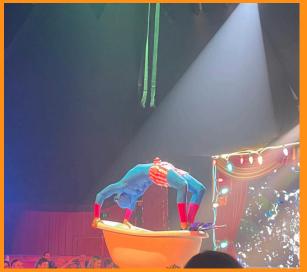

CIRCUS FUN!

SONIC THE HEDGEHOG

On Saturday, we enjoyed the delightful Pink Flamingo Circus Fun House. We were welcomed as we walked down the pink carpet. For some, it was a return visit, while for others, it was a completely new adventure. Everyone agreed that the show was both fun and thrilling.