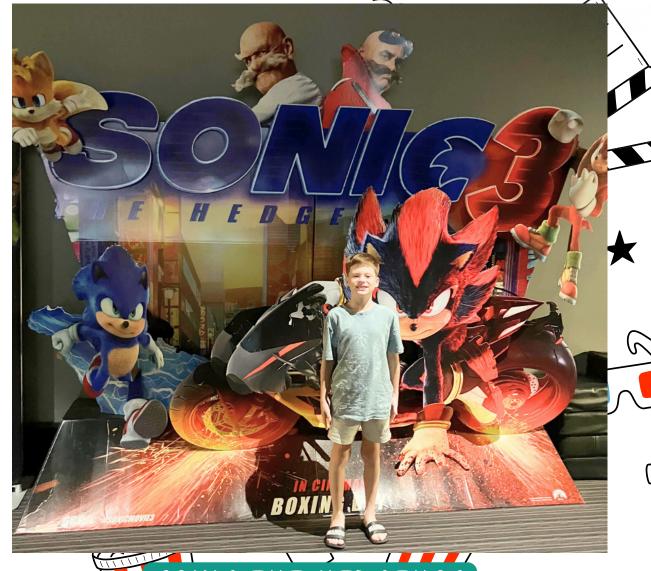

## SONIC THE HEDGEHOG

Our scheduled trip to Bribie Island was postponed because of the rainy weather, so we decided to enjoy a movie outing at Limelight Cinemas instead.

With popcorn in hand, we delighted in watching the latest Sonic film - "Sonic the Hedgehog 3."