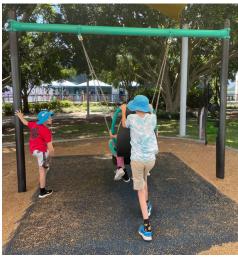

Following the circus, we had a picnic lunch and played at the nearby Northshore Riverside Park Playground.

Want to secure another spot soon?

BOOK NOW >