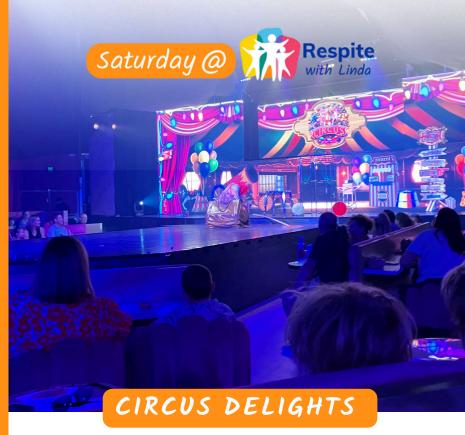

CIRCUS FUN!

SONIC THE HEDGEHOG

On Saturday, we enjoyed the delightful Pink Flamingo Circus Fun House. We were welcomed as we walked down the pink carpet. For some, it was a return visit, while for others, it was a completely new adventure. Everyone agreed that the show was both fun and thrilling.

## Saturday @ Respite with Linda

Share Your Experience with us on Google >

Want to secure another spot soon?