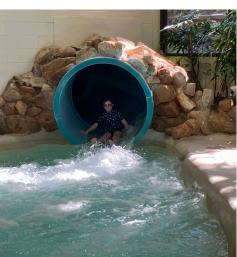

## FROM ADVENTURE SLIDES TO WATER SLIDES

On Saturday we were super excited to visit the CREEC All Abilities Park for the first time since their re-opening. We loved all the extra equipment, especially the long slides down the side of the hill! To continue with our theme of slides, we headed to Chandler Aquatic Centre for a much anticipated swim and a ride down their huge water slide that wraps right around the edges of the indoor pool.