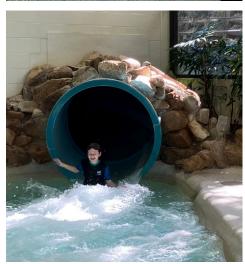

## FROM ADVENTURE SLIDES TO WATER SLIDES

On Saturday we were super excited to visit the CREEC All Abilities Park for the first time since their re-opening. We loved all the extra equipment, especially the long slides down the side of the hill! To continue with our theme of slides, we headed to Chandler Aquatic Centre for a much anticipated swim and a ride down their huge water slide that wraps right around the edges of the indoor pool.