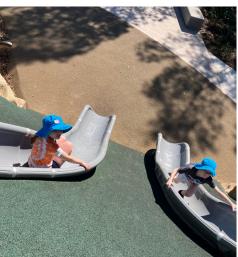

## FROM ADVENTURE SLIDES TO WATER SLIDES

On Saturday we were super excited to visit the CREEC All Abilities Park for the first time since their re-opening. We loved all the extra equipment, especially the long slides down the side of the hill! To continue with our theme of slides, we headed to Chandler Aquatic Centre for a much anticipated swim and a ride down their huge water slide that wraps right around the edges of the indoor pool.