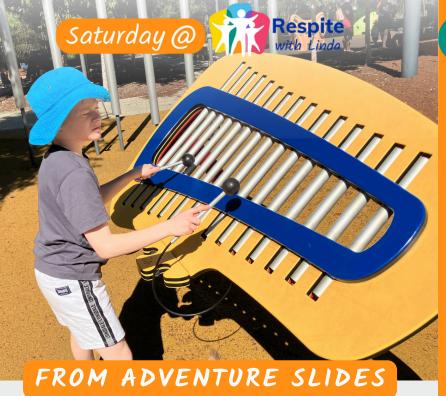

## FROM ADVENTURE SLIDES TO WATER SLIDES

On Saturday we were super excited to visit the CREEC All Abilities Park for the first time since their re-opening. We loved all the extra equipment, especially the long slides down the side of the hill! To continue with our theme of slides, we headed to Chandler Aquatic Centre for a much anticipated swim and a ride down their huge water slide that wraps right around the edges of the indoor pool.