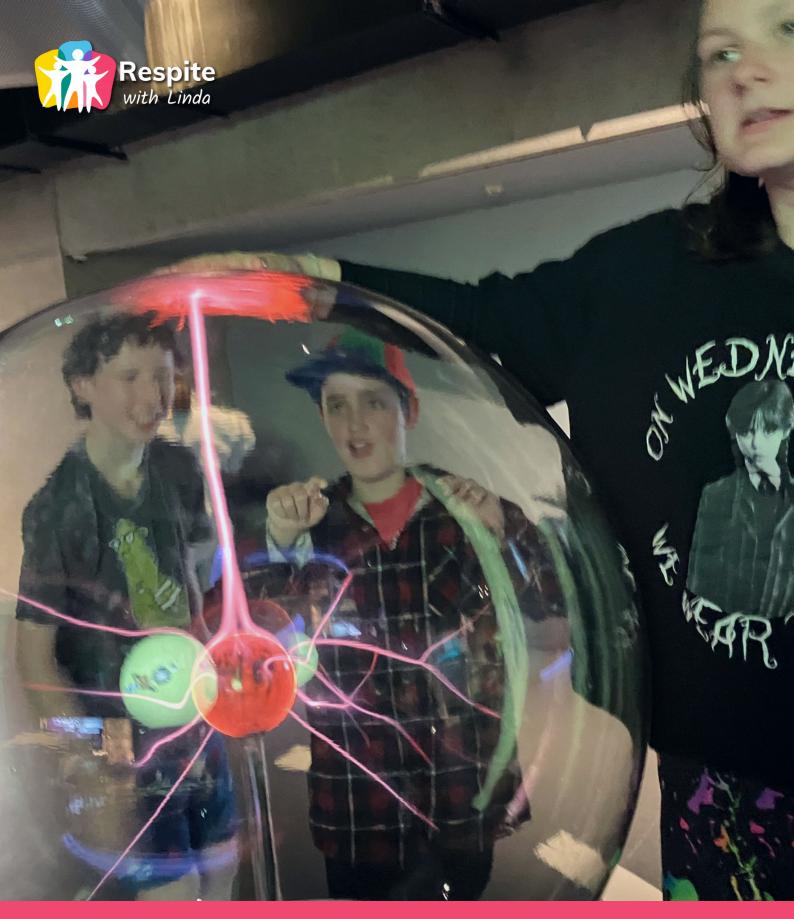

we ndis

NEWSLETTER 9-11 AUGUST

SPARK LAB AT THE MUSEUM

CRAFT HAVEN

**Registered NDIS Provider** 

On Saturday we all put our thinking caps on and went to explore the Museum and Spark Lab Southbank. We loved all of the interactive displays and were surpsied at the effort it takes to lift yourself using a pulley system. We were able to experiment with electrical circuits, play with shadows and engage our creativity and curiosity through a number of hands-on activities. We all found something fun to try and afterwards we visited the museum to check out their amazing displays.