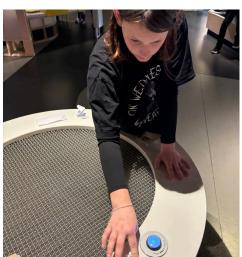

we ndis

NEWSLETTER 9-11 AUGUST

SPARK LAB AT THE MUSEUM

CRAFT HAVEN

**Registered NDIS Provider** 

On Saturday we all put our thinking caps on and went to explore the Museum and Spark Lab Southbank. We loved all of the interactive displays and were surpsied at the effort it takes to lift yourself using a pulley system. We were able to experiment with electrical circuits, play with shadows and engage our creativity and curiosity through a number of hands-on activities. We all found something fun to try and afterwards we visited the museum to check out their amazing displays.