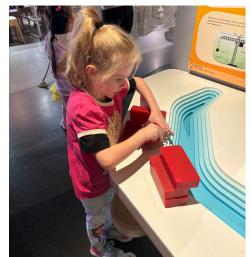

we ndis

NEWSLETTER 9-11 AUGUST

SPARK LAB AT THE MUSEUM

CRAFT HAVEN

**Registered NDIS Provider** 

On Saturday we all put our thinking caps on and went to explore the Museum and Spark Lab Southbank. We loved all of the interactive displays and were surpsied at the effort it takes to lift yourself using a pulley system. We were able to experiment with electrical circuits, play with shadows and engage our creativity and curiosity through a number of hands-on activities. We all found something fun to try and afterwards we visited the museum to check out their amazing displays.