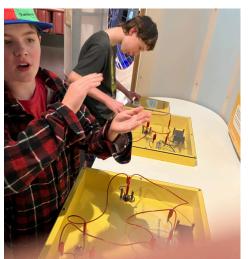

we ndis

NEWSLETTER 9-11 AUGUST

SPARK LAB AT THE MUSEUM

CRAFT HAVEN

**Registered NDIS Provider** 

On Saturday we all put our thinking caps on and went to explore the Museum and Spark Lab Southbank. We loved all of the interactive displays and were surpsied at the effort it takes to lift yourself using a pulley system. We were able to experiment with electrical circuits, play with shadows and engage our creativity and curiosity through a number of hands-on activities. We all found something fun to try and afterwards we visited the museum to check out their amazing displays.