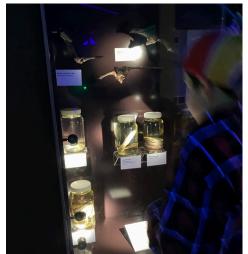

we ndis

NEWSLETTER 9-11 AUGUST

SPARK LAB AT THE MUSEUM

CRAFT HAVEN

**Registered NDIS Provider** 

On Saturday we all put our thinking caps on and went to explore the Museum and Spark Lab Southbank. We loved all of the interactive displays and were surpsied at the effort it takes to lift yourself using a pulley system. We were able to experiment with electrical circuits, play with shadows and engage our creativity and curiosity through a number of hands-on activities. We all found something fun to try and afterwards we visited the museum to check out their amazing displays.