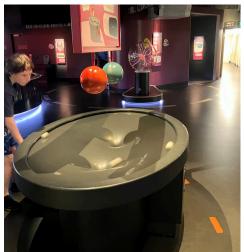

we ndis

NEWSLETTER 9-11 AUGUST

SPARK LAB AT THE MUSEUM

CRAFT HAVEN

**Registered NDIS Provider** 

On Saturday we all put our thinking caps on and went to explore the Museum and Spark Lab Southbank. We loved all of the interactive displays and were surpsied at the effort it takes to lift yourself using a pulley system. We were able to experiment with electrical circuits, play with shadows and engage our creativity and curiosity through a number of hands-on activities. We all found something fun to try and afterwards we visited the museum to check out their amazing displays.