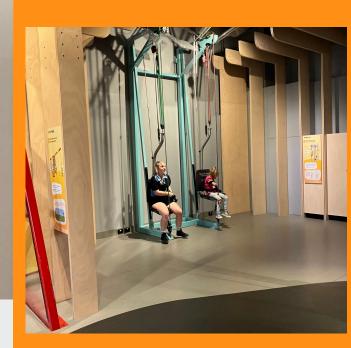

we ndis

NEWSLETTER 9-11 AUGUST

SPARK LAB AT THE MUSEUM

CRAFT HAVEN

**Registered NDIS Provider** 

On Saturday we all put our thinking caps on and went to explore the Museum and Spark Lab Southbank. We loved all of the interactive displays and were surpsied at the effort it takes to lift yourself using a pulley system. We were able to experiment with electrical circuits, play with shadows and engage our creativity and curiosity through a number of hands-on activities. We all found something fun to try and afterwards we visited the museum to check out their amazing displays.