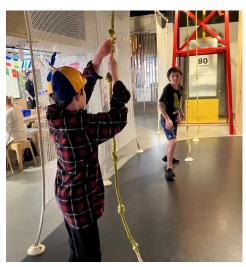

we ndis

NEWSLETTER 9-11 AUGUST

SPARK LAB AT THE MUSEUM

CRAFT HAVEN

**Registered NDIS Provider** 

On Saturday we all put our thinking caps on and went to explore the Museum and Spark Lab Southbank. We loved all of the interactive displays and were surpsied at the effort it takes to lift yourself using a pulley system. We were able to experiment with electrical circuits, play with shadows and engage our creativity and curiosity through a number of hands-on activities. We all found something fun to try and afterwards we visited the museum to check out their amazing displays.