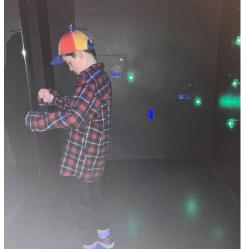

we ndis

NEWSLETTER 9-11 AUGUST

SPARK LAB AT THE MUSEUM

CRAFT HAVEN

**Registered NDIS Provider** 

On Saturday we all put our thinking caps on and went to explore the Museum and Spark Lab Southbank. We loved all of the interactive displays and were surpsied at the effort it takes to lift yourself using a pulley system. We were able to experiment with electrical circuits, play with shadows and engage our creativity and curiosity through a number of hands-on activities. We all found something fun to try and afterwards we visited the museum to check out their amazing displays.