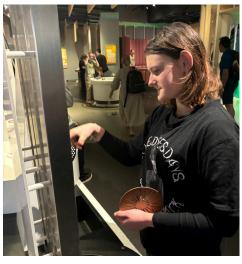

we ndis

NEWSLETTER 9-11 AUGUST

SPARK LAB AT THE MUSEUM

CRAFT HAVEN

**Registered NDIS Provider** 

On Saturday we all put our thinking caps on and went to explore the Museum and Spark Lab Southbank. We loved all of the interactive displays and were surpsied at the effort it takes to lift yourself using a pulley system. We were able to experiment with electrical circuits, play with shadows and engage our creativity and curiosity through a number of hands-on activities. We all found something fun to try and afterwards we visited the museum to check out their amazing displays.