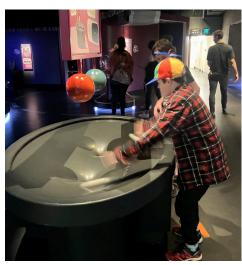

we ndis

NEWSLETTER 9-11 AUGUST

SPARK LAB AT THE MUSEUM

CRAFT HAVEN

**Registered NDIS Provider** 

On Saturday we all put our thinking caps on and went to explore the Museum and Spark Lab Southbank. We loved all of the interactive displays and were surpsied at the effort it takes to lift yourself using a pulley system. We were able to experiment with electrical circuits, play with shadows and engage our creativity and curiosity through a number of hands-on activities. We all found something fun to try and afterwards we visited the museum to check out their amazing displays.