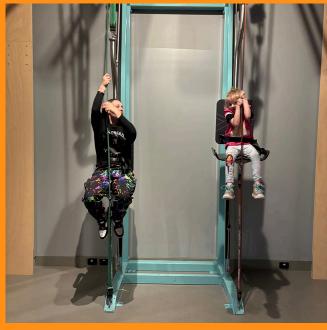

we ndis

NEWSLETTER 9-11 AUGUST

SPARK LAB AT THE MUSEUM

CRAFT HAVEN

**Registered NDIS Provider** 

On Saturday we all put our thinking caps on and went to explore the Museum and Spark Lab Southbank. We loved all of the interactive displays and were surpsied at the effort it takes to lift yourself using a pulley system. We were able to experiment with electrical circuits, play with shadows and engage our creativity and curiosity through a number of hands-on activities. We all found something fun to try and afterwards we visited the museum to check out their amazing displays.