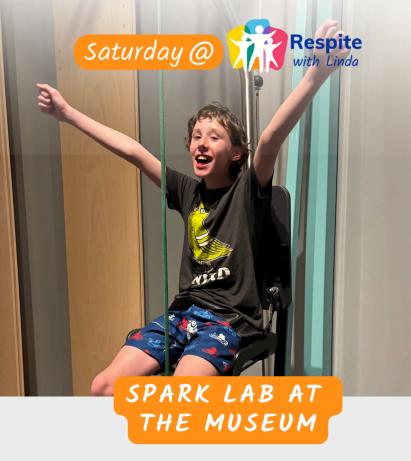

we ndis

NEWSLETTER 9-11 AUGUST

SPARK LAB AT THE MUSEUM

CRAFT HAVEN

**Registered NDIS Provider** 

On Saturday we all put our thinking caps on and went to explore the Museum and Spark Lab Southbank. We loved all of the interactive displays and were surpsied at the effort it takes to lift yourself using a pulley system. We were able to experiment with electrical circuits, play with shadows and engage our creativity and curiosity through a number of hands-on activities. We all found something fun to try and afterwards we visited the museum to check out their amazing displays.