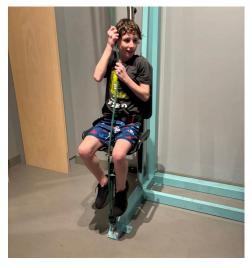

we ndis

NEWSLETTER 9-11 AUGUST

SPARK LAB AT THE MUSEUM

CRAFT HAVEN

**Registered NDIS Provider** 

On Saturday we all put our thinking caps on and went to explore the Museum and Spark Lab Southbank. We loved all of the interactive displays and were surpsied at the effort it takes to lift yourself using a pulley system. We were able to experiment with electrical circuits, play with shadows and engage our creativity and curiosity through a number of hands-on activities. We all found something fun to try and afterwards we visited the museum to check out their amazing displays.