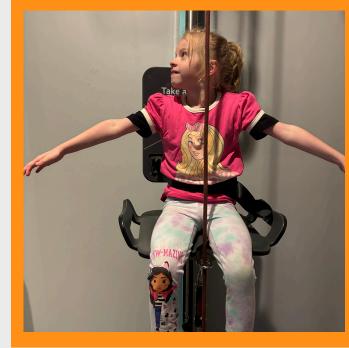

we ndis

NEWSLETTER 9-11 AUGUST

SPARK LAB AT THE MUSEUM

CRAFT HAVEN

**Registered NDIS Provider** 

On Saturday we all put our thinking caps on and went to explore the Museum and Spark Lab Southbank. We loved all of the interactive displays and were surpsied at the effort it takes to lift yourself using a pulley system. We were able to experiment with electrical circuits, play with shadows and engage our creativity and curiosity through a number of hands-on activities. We all found something fun to try and afterwards we visited the museum to check out their amazing displays.