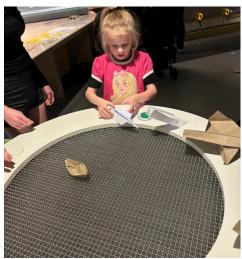

we ndis

NEWSLETTER 9-11 AUGUST

SPARK LAB AT THE MUSEUM

CRAFT HAVEN

**Registered NDIS Provider** 

On Saturday we all put our thinking caps on and went to explore the Museum and Spark Lab Southbank. We loved all of the interactive displays and were surpsied at the effort it takes to lift yourself using a pulley system. We were able to experiment with electrical circuits, play with shadows and engage our creativity and curiosity through a number of hands-on activities. We all found something fun to try and afterwards we visited the museum to check out their amazing displays.