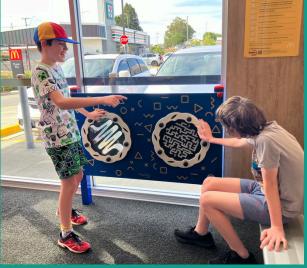

we ndis

NEWSLETTER 9-11 AUGUST

SPARK LAB AT THE MUSEUM

CRAFT HAVEN

**Registered NDIS Provider** 

On Saturday we all put our thinking caps on and went to explore the Museum and Spark Lab Southbank. We loved all of the interactive displays and were surpsied at the effort it takes to lift yourself using a pulley system. We were able to experiment with electrical circuits, play with shadows and engage our creativity and curiosity through a number of hands-on activities. We all found something fun to try and afterwards we visited the museum to check out their amazing displays.