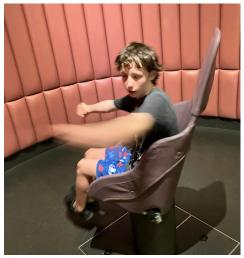

we ndis

NEWSLETTER 9-11 AUGUST

SPARK LAB AT THE MUSEUM

CRAFT HAVEN

**Registered NDIS Provider** 

On Saturday we all put our thinking caps on and went to explore the Museum and Spark Lab Southbank. We loved all of the interactive displays and were surpsied at the effort it takes to lift yourself using a pulley system. We were able to experiment with electrical circuits, play with shadows and engage our creativity and curiosity through a number of hands-on activities. We all found something fun to try and afterwards we visited the museum to check out their amazing displays.