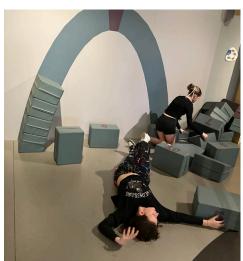

we ndis

NEWSLETTER 9-11 AUGUST

SPARK LAB AT THE MUSEUM

CRAFT HAVEN

**Registered NDIS Provider** 

On Saturday we all put our thinking caps on and went to explore the Museum and Spark Lab Southbank. We loved all of the interactive displays and were surpsied at the effort it takes to lift yourself using a pulley system. We were able to experiment with electrical circuits, play with shadows and engage our creativity and curiosity through a number of hands-on activities. We all found something fun to try and afterwards we visited the museum to check out their amazing displays.