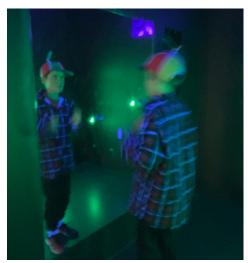

we ndis

NEWSLETTER 9-11 AUGUST

SPARK LAB AT THE MUSEUM

CRAFT HAVEN

**Registered NDIS Provider** 

On Saturday we all put our thinking caps on and went to explore the Museum and Spark Lab Southbank. We loved all of the interactive displays and were surpsied at the effort it takes to lift yourself using a pulley system. We were able to experiment with electrical circuits, play with shadows and engage our creativity and curiosity through a number of hands-on activities. We all found something fun to try and afterwards we visited the museum to check out their amazing displays.