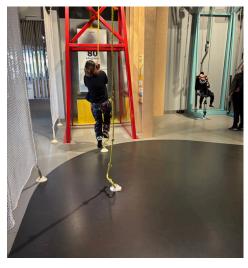

we ndis

NEWSLETTER 9-11 AUGUST

SPARK LAB AT THE MUSEUM

CRAFT HAVEN

**Registered NDIS Provider** 

On Saturday we all put our thinking caps on and went to explore the Museum and Spark Lab Southbank. We loved all of the interactive displays and were surpsied at the effort it takes to lift yourself using a pulley system. We were able to experiment with electrical circuits, play with shadows and engage our creativity and curiosity through a number of hands-on activities. We all found something fun to try and afterwards we visited the museum to check out their amazing displays.