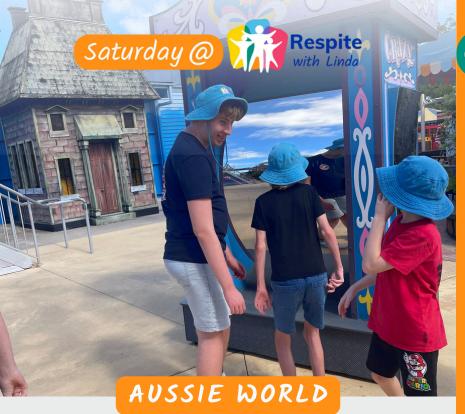

14 - 16 MARCH 2025

AUSSIE WORLD

OUTDOOR ADVENTURE DAY

We all embraced our daredevil sides on Saturday with a trip to Aussie World! We raced down the rollercoaster, and spun, flipped and got soaked on the other exciting rides. We had a special treat hot lunch and got straight back into it!

## Saturday @ Respite with Linda

Share Your Experience with us on Google >

Want to secure another spot soon?

BOOK NOW >

On Sunday we got ready to explore for the day in our crocs, hats and sunscreen before heading to Sandstone Point to visit Godwin Beach. We enjoyed a yummy BBQ sausage sizzle lunch before jumping back in the van and heading to Dawn Andrews Park in Caboolture for a play.