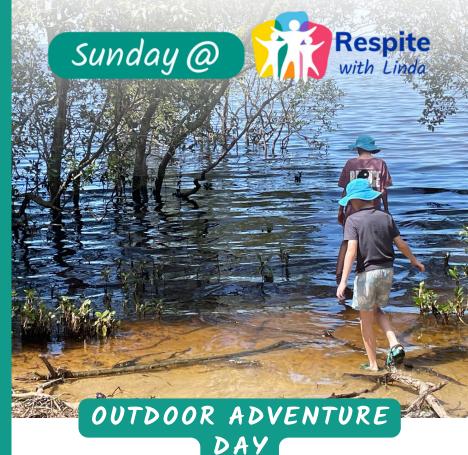

## Saturday @ Respite with Linda

Share Your Experience with us on Google >

Want to secure another spot soon?

BOOK NOW >

On Sunday we got ready to explore for the day in our crocs, hats and sunscreen before heading to Sandstone Point to visit Godwin Beach. We enjoyed a yummy BBQ sausage sizzle lunch before jumping back in the van and heading to Dawn Andrews Park in Caboolture for a play.