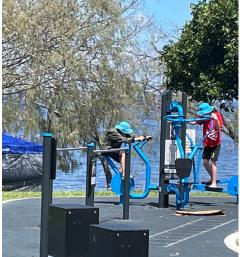

## Saturday @ Respite with Linda

Share Your Experience with us on Google >

Want to secure another spot soon?

BOOK NOW >

On Sunday we got ready to explore for the day in our crocs, hats and sunscreen before heading to Sandstone Point to visit Godwin Beach. We enjoyed a yummy BBQ sausage sizzle lunch before jumping back in the van and heading to Dawn Andrews Park in Caboolture for a play.