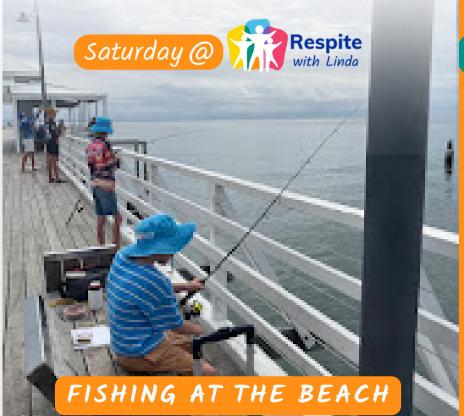

REGISTERED NDIS PROVIDER

FISHING AT THE BEACH

BUSH ADVENTURE DAY

Is there anything better than a fresh hot chip sandwich?! That was how we ended our Saturday adventure to Shorncliffe. We started with a fishing experience with '2 Bent

Rods' and then enjoyed a play

on the beach, the weather was

perfect!

On Saturday night we celebrated another birthday with a cake we baked and decorated that morning.

Want to secure another spot soon?

BOOK NOW >