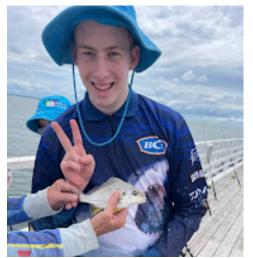

REGISTERED NDIS PROVIDER

FISHING AT THE BEACH

BUSH ADVENTURE DAY

Is there anything better than a fresh hot chip sandwich?! That was how we ended our Saturday adventure to Shorncliffe. We started with a fishing experience with '2 Bent

Rods' and then enjoyed a play

on the beach, the weather was

perfect!

On Saturday night we celebrated another birthday with a cake we baked and decorated that morning.

Want to secure another spot soon?

BOOK NOW >