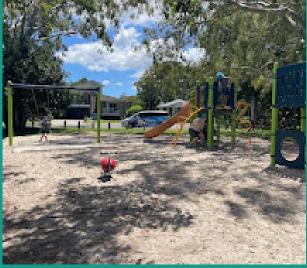

REGISTERED NDIS PROVIDER

FISHING AT THE BEACH

BUSH ADVENTURE DAY

Is there anything better than a fresh hot chip sandwich?! That was how we ended our Saturday adventure to Shorncliffe. We started with a fishing experience with '2 Bent

Rods' and then enjoyed a play

on the beach, the weather was

perfect!

On Saturday night we celebrated another birthday with a cake we baked and decorated that morning.

Want to secure another spot soon?

BOOK NOW >