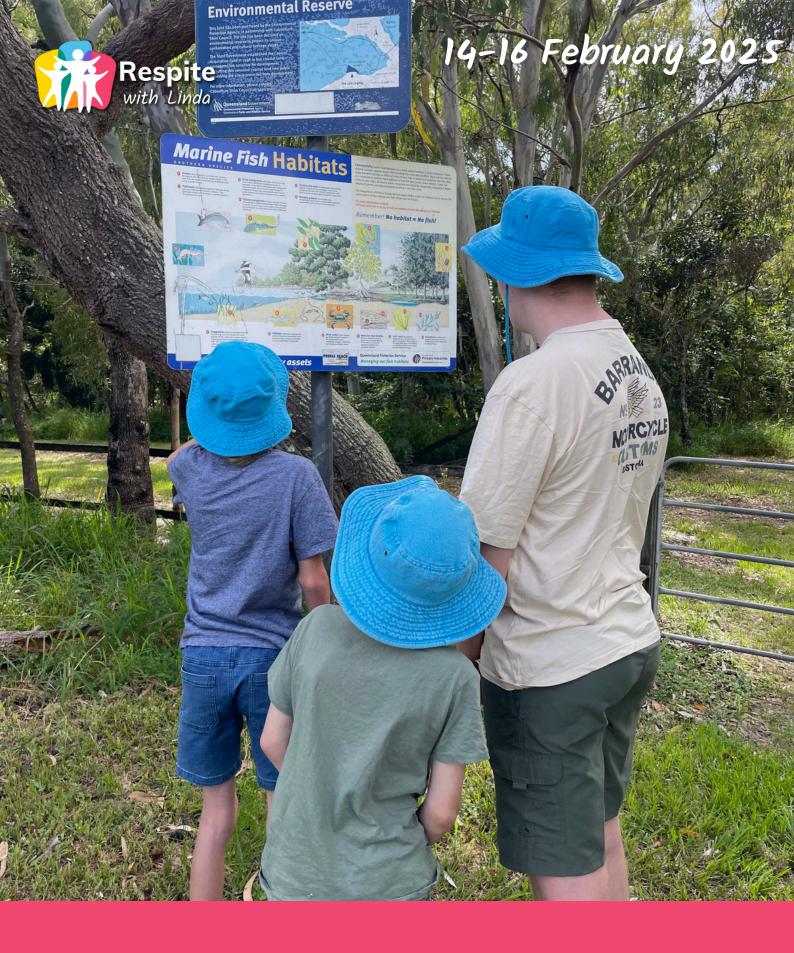

## Saturday @ Respite with Linda

Share Your Experience with us on Google >

Want to secure another spot soon?

BOOK NOW >

On Sunday morning we got our walking shoes, hats and sunscreen on and went for an adventure bush walk at Godwin Beach. We explored the mangroves and discovered lots of different bird nests and insects. We enjoyed morning tea and a play at the park and then headed home for lunch and a chilled afternoon.