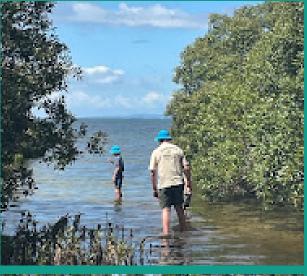

## Saturday @ Respite with Linda

Share Your Experience with us on Google >

Want to secure another spot soon?

BOOK NOW >

On Sunday morning we got our walking shoes, hats and sunscreen on and went for an adventure bush walk at Godwin Beach. We explored the mangroves and discovered lots of different bird nests and insects. We enjoyed morning tea and a play at the park and then headed home for lunch and a chilled afternoon.