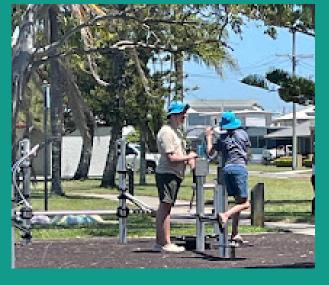

REGISTERED NDIS PROVIDER

FISHING AT THE BEACH

BUSH ADVENTURE DAY

Is there anything better than a fresh hot chip sandwich?! That was how we ended our Saturday adventure to Shorncliffe. We started with a fishing experience with '2 Bent

Rods' and then enjoyed a play

on the beach, the weather was

perfect!

On Saturday night we celebrated another birthday with a cake we baked and decorated that morning.

Want to secure another spot soon?

BOOK NOW >