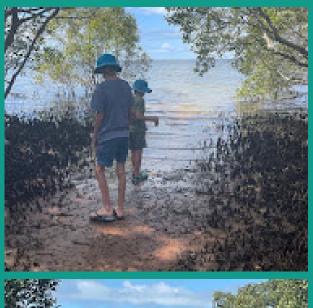

## Saturday @ Respite with Linda

Share Your Experience with us on Google >

Want to secure another spot soon?

BOOK NOW >

On Sunday morning we got our walking shoes, hats and sunscreen on and went for an adventure bush walk at Godwin Beach. We explored the mangroves and discovered lots of different bird nests and insects. We enjoyed morning tea and a play at the park and then headed home for lunch and a chilled afternoon.