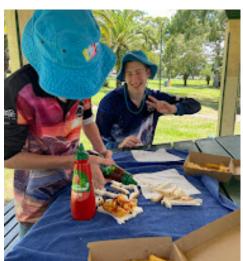

REGISTERED NDIS PROVIDER

FISHING AT THE BEACH

BUSH ADVENTURE DAY

Is there anything better than a fresh hot chip sandwich?! That was how we ended our Saturday adventure to Shorncliffe. We started with a fishing experience with '2 Bent

Rods' and then enjoyed a play

on the beach, the weather was

perfect!

On Saturday night we celebrated another birthday with a cake we baked and decorated that morning.

Want to secure another spot soon?

BOOK NOW >