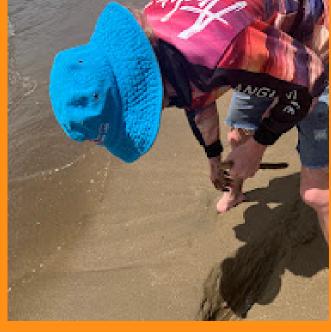

REGISTERED NDIS PROVIDER

FISHING AT THE BEACH

BUSH ADVENTURE DAY

Is there anything better than a fresh hot chip sandwich?! That was how we ended our Saturday adventure to Shorncliffe. We started with a fishing experience with '2 Bent

Rods' and then enjoyed a play

on the beach, the weather was

perfect!

On Saturday night we celebrated another birthday with a cake we baked and decorated that morning.

Want to secure another spot soon?

BOOK NOW >