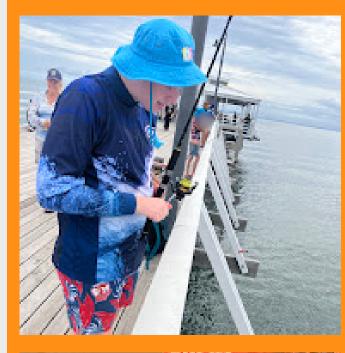

REGISTERED NDIS PROVIDER

FISHING AT THE BEACH

BUSH ADVENTURE DAY

Is there anything better than a fresh hot chip sandwich?! That was how we ended our Saturday adventure to Shorncliffe. We started with a fishing experience with '2 Bent

Rods' and then enjoyed a play

on the beach, the weather was

perfect!

On Saturday night we celebrated another birthday with a cake we baked and decorated that morning.

Want to secure another spot soon?

BOOK NOW >