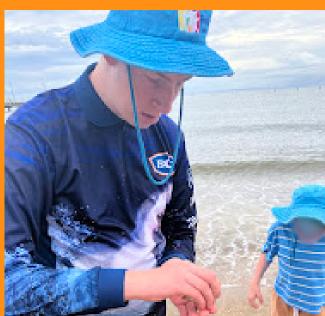

REGISTERED NDIS PROVIDER

FISHING AT THE BEACH

BUSH ADVENTURE DAY

Is there anything better than a fresh hot chip sandwich?! That was how we ended our Saturday adventure to Shorncliffe. We started with a fishing experience with '2 Bent

Rods' and then enjoyed a play

on the beach, the weather was

perfect!

On Saturday night we celebrated another birthday with a cake we baked and decorated that morning.

Want to secure another spot soon?

BOOK NOW >