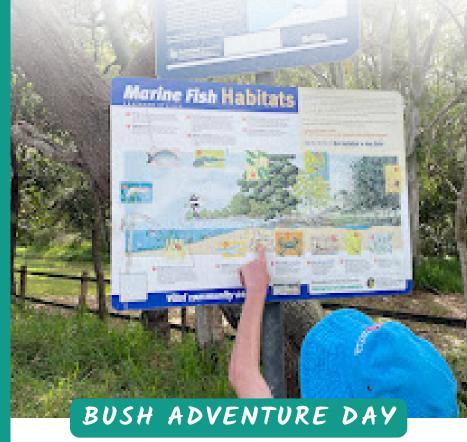

## Saturday @ Respite with Linda

Share Your Experience with us on Google >

Want to secure another spot soon?

BOOK NOW >

On Sunday morning we got our walking shoes, hats and sunscreen on and went for an adventure bush walk at Godwin Beach. We explored the mangroves and discovered lots of different bird nests and insects. We enjoyed morning tea and a play at the park and then headed home for lunch and a chilled afternoon.