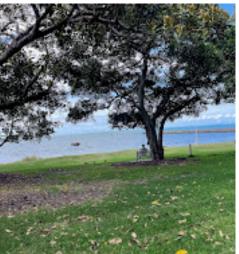

## Saturday @ Respite with Linda

Share Your Experience with us on Google >

Want to secure another spot soon?

BOOK NOW >

On Sunday morning we got our walking shoes, hats and sunscreen on and went for an adventure bush walk at Godwin Beach. We explored the mangroves and discovered lots of different bird nests and insects. We enjoyed morning tea and a play at the park and then headed home for lunch and a chilled afternoon.